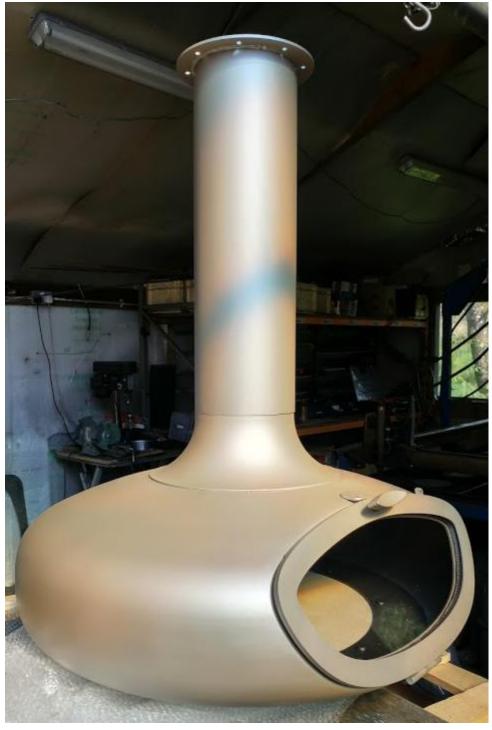

----------------|-------------------------------------------------------|
|                  |                                                       |
| Metallic Brown   | Metallic Blue                                         |
|                  |                                                       |
| Honey Glow Brown | Surf Sand                                             |
|                  |                                                       |
| Shimmering Fire  | Mojave Red                                            |
|                  |                                                       |
| Copper           |                                                       |
|                  | Metallic Brown<br>Honey Glow Brown<br>Shimmering Fire |



# Charcoal



#### Surf Sand



### Shimmering Fire



# Light Grey Metallic



#### Charcoal



Charcoal



#### Deep Matt Black





Deep matt black body with Pewter door



Deep Matt Black body with Charcoal window frames



### Light Grey Metallic



Metallic Brown Body and Charcoal window frames



#### Honey Glow Brown



### Mojave Red



Stainless Steel door and surround



### Copper