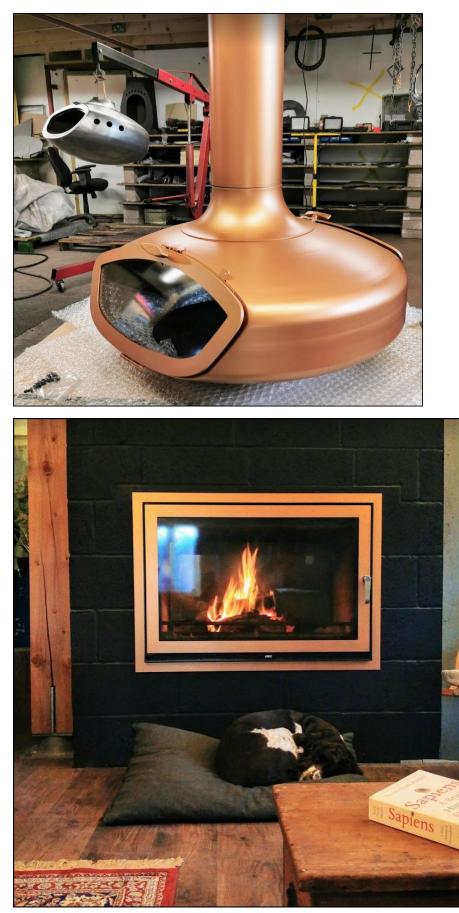

|
|                  |                                                       |
| Shimmering Fire  | Mojave Red                                            |
|                  |                                                       |
| Copper           |                                                       |
|                  | Metallic Brown<br>Honey Glow Brown<br>Shimmering Fire |



# Charcoal



#### Surf Sand



### Shimmering Fire



# Light Grey Metallic



#### Charcoal



Charcoal



#### Deep Matt Black





Deep matt black body with Pewter door



Deep Matt Black body with Charcoal window frames



### Light Grey Metallic



Metallic Brown Body and Charcoal window frames



#### Honey Glow Brown



### Mojave Red



Stainless Steel door and surround



### Copper