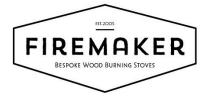

#### Deep Matt Black

Deep matt black body with Pewter door

Deep Matt Black body with Charcoal window frames