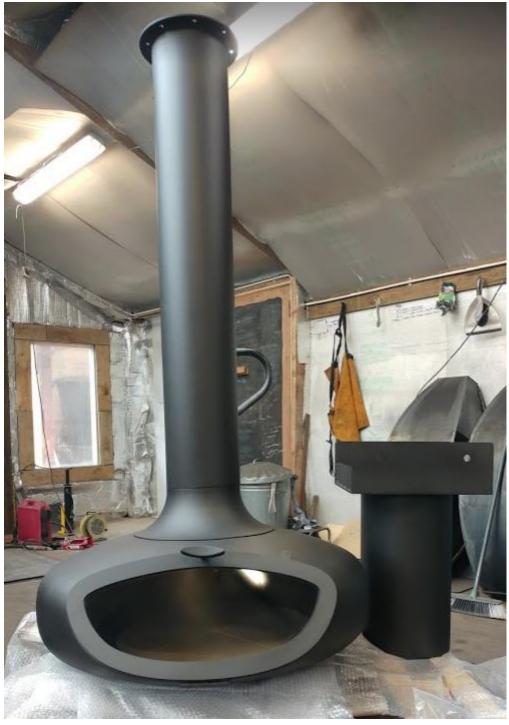

|
|------------------|-------------------------------------------------------|
|                  |                                                       |
| Metallic Brown   | Metallic Blue                                         |
|                  |                                                       |
| Honey Glow Brown | Surf Sand                                             |
|                  |                                                       |
| Shimmering Fire  | Mojave Red                                            |
|                  |                                                       |
| Copper           |                                                       |
|                  | Metallic Brown<br>Honey Glow Brown<br>Shimmering Fire |



# Charcoal



#### Surf Sand



### Shimmering Fire



# Light Grey Metallic



#### Charcoal



Charcoal



#### Deep Matt Black





Deep matt black body with Pewter door



Deep Matt Black body with Charcoal window frames



### Light Grey Metallic



Metallic Brown Body and Charcoal window frames



#### Honey Glow Brown



### Mojave Red



Stainless Steel door and surround



### Copper