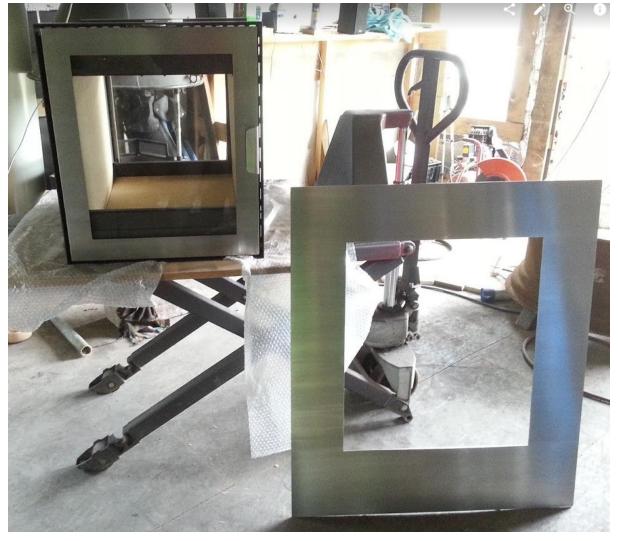

|
|                  |                                                       |
| Shimmering Fire  | Mojave Red                                            |
|                  |                                                       |
| Copper           |                                                       |
|                  | Metallic Brown<br>Honey Glow Brown<br>Shimmering Fire |



# Charcoal



#### Surf Sand



### Shimmering Fire



# Light Grey Metallic



#### Charcoal



Charcoal



#### Deep Matt Black





Deep matt black body with Pewter door



Deep Matt Black body with Charcoal window frames



### Light Grey Metallic



Metallic Brown Body and Charcoal window frames



#### Honey Glow Brown



### Mojave Red



Stainless Steel door and surround



### Copper