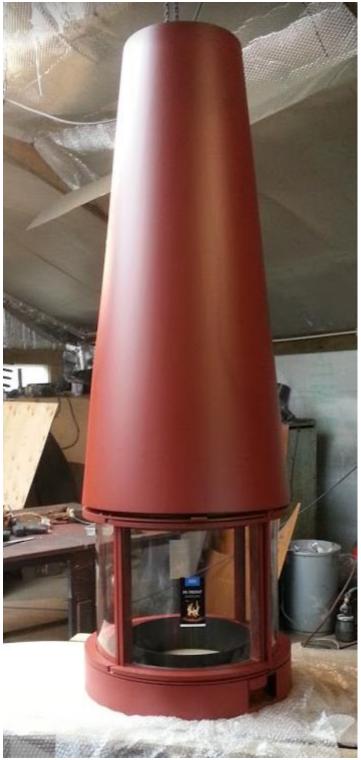

w Brown | Surf Sand                                             |
|                  |                                                       |
| Shimmering Fire  | Mojave Red                                            |
|                  |                                                       |
| Copper           |                                                       |
|                  | Metallic Brown<br>Honey Glow Brown<br>Shimmering Fire |



# Charcoal



#### Surf Sand



### Shimmering Fire



# Light Grey Metallic



#### Charcoal



Charcoal



#### Deep Matt Black





Deep matt black body with Pewter door



Deep Matt Black body with Charcoal window frames



### Light Grey Metallic



Metallic Brown Body and Charcoal window frames



#### Honey Glow Brown



### Mojave Red



Stainless Steel door and surround



### Copper