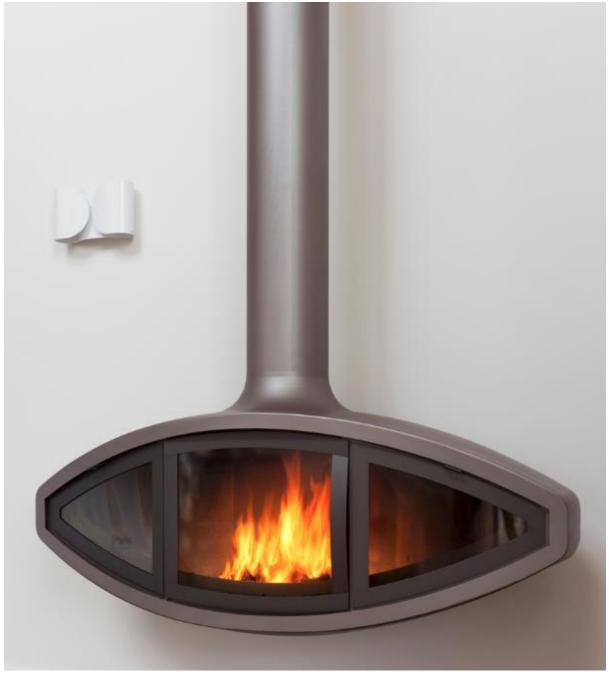

# **Colours**

Here a few examples of fires in various colours. We can pop colour samples in the post to you if you drop us an email stating the colours you like the look of.

| Charcoal         | Pewter                                                |
|------------------|-------------------------------------------------------|
|                  |                                                       |
| Metallic Brown   | Metallic Blue                                         |
|                  |                                                       |
| Honey Glow Brown | Surf Sand                                             |
|                  |                                                       |
| Shimmering Fire  | Mojave Red                                            |
|                  |                                                       |
| Copper           |                                                       |
|                  | Metallic Brown<br>Honey Glow Brown<br>Shimmering Fire |