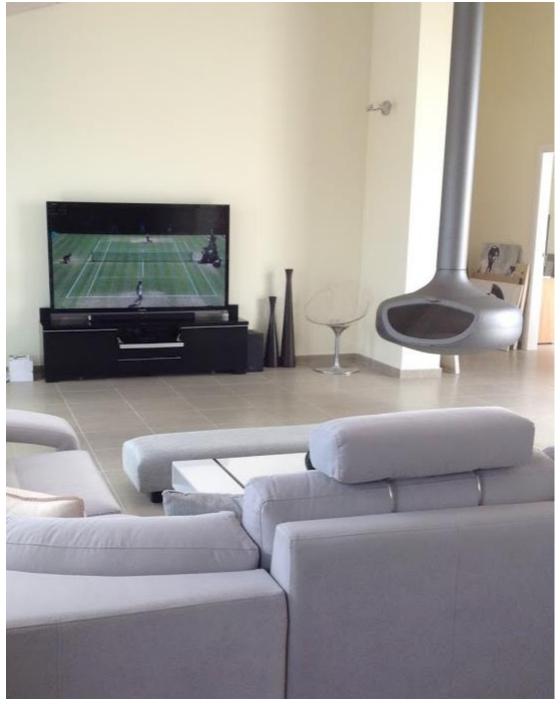

# **Colours**

Here a few examples of fires in various colours. We can pop colour samples in the post to you if you drop us an email stating the colours you like the look of.

| Charcoal         | Pewter                                                |
|------------------|-------------------------------------------------------|
|                  |                                                       |
| Metallic Brown   | Metallic Blue                                         |
|                  |                                                       |
| Honey Glow Brown | Surf Sand                                             |
|                  |                                                       |
| Shimmering Fire  | Mojave Red                                            |
|                  |                                                       |
| Copper           |                                                       |
|                  | Metallic Brown<br>Honey Glow Brown<br>Shimmering Fire |